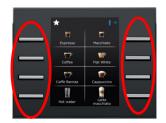

#### »Display«

# Place Cup under the coffee spout

Ristretto / Espresso Black Coffee

2 Ristretti /2 Espressi 2 Black Coffees (press coffee twice within 2sec.)

Latte Macchiato / Cappuccino/ Flat white / Espresso Macchiato

# Select Coffee by pressing the Rotary Switch / Start Menu