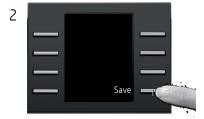

#### Alternative:

- 1. Hold Drink Button for 2-3 sec in start menu
- 2. » Enough Coffee? «
- 3. » Save«