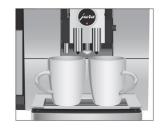

# Place Cup under the coffee spout

Ristretto / Espresso Black Coffee

2 Ristretti /2 Espressi 2 Black Coffees (press coffee twice within 2sec.)

Latte Macchiato / Cappuccino/ Flat white / Espresso Macchiato