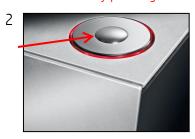

# Select Coffee by pressing the Rotary Switch / Start Menu

## Permanent Personalize Coffee Setting

Press Rotary Switch » Product Setting (2/3)- Expert Mode«

- » Enough Coffee? « Adjust volume by Rotary Switch
- » Coffee Strength « Adjust coffee grind amount by Rotary Switch

#### Alternative:

- 1. Hold Drink Button for 2-3 sec in start menu
- 2. » Enough Coffee? «
- 3. » Save«