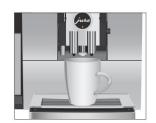

# Place Cup under the coffee spout

Ristretto / Espresso Black Coffee

2 Ristretti /2 Espressi 2 Black Coffees (press coffee twice within 2sec.)

Latte Macchiato / Cappuccino/ Flat white / Espresso Macchiato