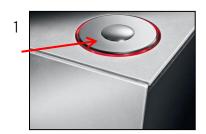

# jura.

#### How to make coffee

### Equipment required:

- Bean (Bean container)
- Water (Water Tank)
- Milk tube (connecting machine & milk container)

These short instructions do not replace the »Z6 (2019) Instructions for Use«. Make sure you read and observe the safety information and warnings first in order to avoid hazards.

#### »Display«

# Place Cup under the coffee spout



Ristretto / Espresso Black Coffee



2 Ristretti /2 Espressi 2 Black Coffees (press coffee twice within 2sec.)



Latte Macchiato / Cappuccino/ Flat white / Espresso Macchiato

# Select Coffee by pressing the Rotary Switch / Start Menu





## Permanent Personalize Coffee Setting





Press Rotary Switch » Product Setting (2/3)- Expert Mode«

- » Enough Coffee? « Adjust volume by Rotary Switch
- » Coffee Strength « Adjust coffee grind amount by Rotary Switch



#### Alternative:

- 1. Hold Drink Button for 2-3 sec in start menu
- 2. » Enough Coffee? «
- 3. » Save«