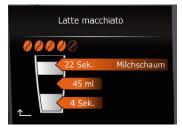

## Permanent Personalize Coffee Setting

Press Rotary Switch » Product Setting (2/3)- Expert Mode«

- » Enough Coffee? « Adjust volume by Rotary Switch
- » Coffee Strength « Adjust coffee grind amount by Rotary Switch